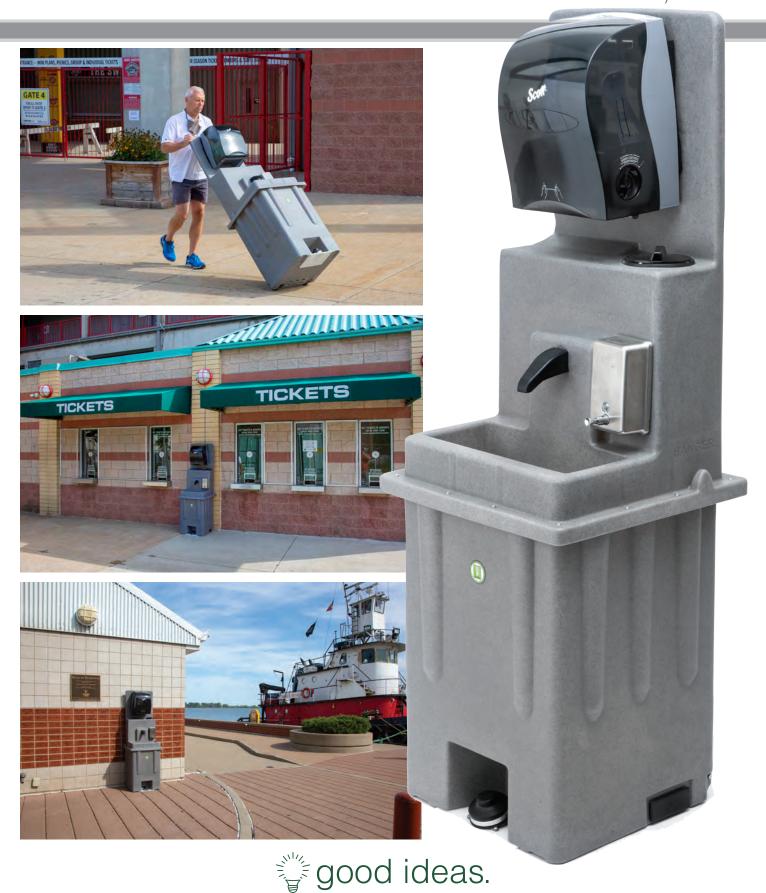

- Portable wash station for sanitizing in all locations
- 20 gal. of clean water
- Integrated hangers
- Very large sink basin (18"  $\times$  7.5"  $\times$  6.25")
- Large soap capacity (40 fl oz)
- Easy access fill port
- Wheels for easy positioning when empty
- Approximately 350 uses per tank

## Portable Hand Wash Station Sanitation for Every Location

Successfully Designing & Manufacturing Rotationally Molded Items for Over 18 Years.