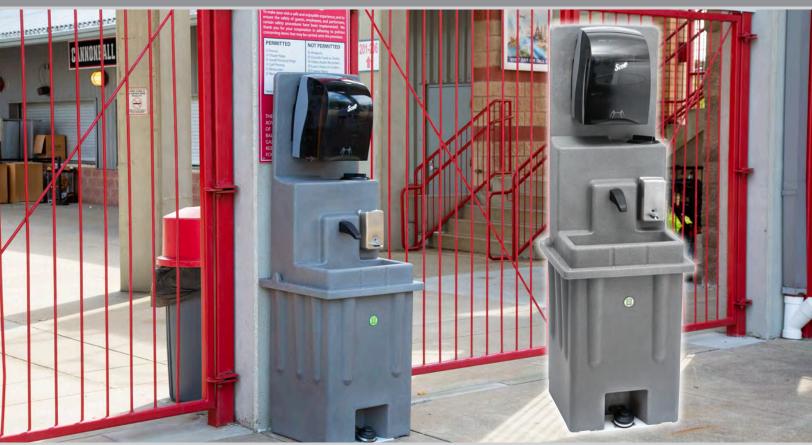

- Portable wash station for sanitizing in all locations
- 20 gal. of clean water
- Integrated hangers
- Very large sink basin (18"  $\times$  7.5"  $\times$  6.25")
- Large soap capacity (40 fl oz)
- Easy access fill port
- Wheels for easy positioning when empty
- Approximately 350 uses per tank

## Portable Hand Wash Station Sanitation for Every Location

Successfully Designing & Manufacturing Rotationally Molded Items for Over 18 Years.