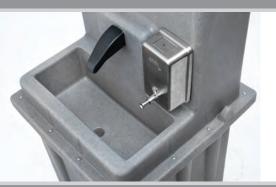

- Portable wash station for sanitizing in all locations
- 20 gal. of clean water
- Integrated hangers
- Very large sink basin (18"  $\times$  7.5"  $\times$  6.25")
- Large soap capacity (40 fl oz)
- Easy access fill port
- Wheels for easy positioning when empty
- Approximately 350 uses per tank